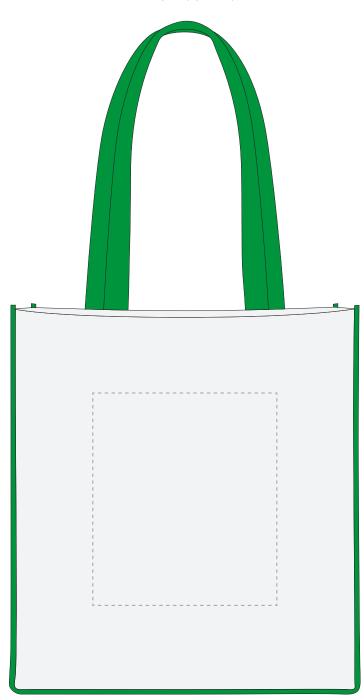

Your Ref: Quantity: Product Code: QB3006
Our Ref: Version: 1 Product Colour: GREEN

**PRINTING CONCERNS:** 

We stock this item in the following colours

## **PANTONE REFERENCE(S)**

Full colour uv printing

ARTWORK SCALE 25%

Product Image for visualisation - colours may vary

The dashed line is to demonstrate print area and will not appear on your printed item

| ARTWORK SCALE 100%  Max print area: 195mm x 225mm |  |  |  |  |
|---------------------------------------------------|--|--|--|--|
| ,                                                 |  |  |  |  |
|                                                   |  |  |  |  |
| 1<br>1<br>1                                       |  |  |  |  |
| 1<br>1<br>1                                       |  |  |  |  |
| <br>                                              |  |  |  |  |
| 1                                                 |  |  |  |  |
|                                                   |  |  |  |  |
|                                                   |  |  |  |  |
|                                                   |  |  |  |  |
| 1<br>1<br>1                                       |  |  |  |  |
| 1                                                 |  |  |  |  |
|                                                   |  |  |  |  |
| !<br>!                                            |  |  |  |  |
| 1<br>1<br>1                                       |  |  |  |  |
| 1<br>1<br>1                                       |  |  |  |  |
| 1<br>1<br>1                                       |  |  |  |  |
|                                                   |  |  |  |  |
|                                                   |  |  |  |  |
| 1<br>1<br>1                                       |  |  |  |  |
| 1<br>1<br>1                                       |  |  |  |  |
| 1                                                 |  |  |  |  |
|                                                   |  |  |  |  |
| !<br>!                                            |  |  |  |  |
| 1<br>1<br>1                                       |  |  |  |  |
| 1<br>1<br>1                                       |  |  |  |  |
|                                                   |  |  |  |  |
|                                                   |  |  |  |  |
|                                                   |  |  |  |  |
| 1<br>1<br>1                                       |  |  |  |  |
| 1<br>1<br>1                                       |  |  |  |  |
|                                                   |  |  |  |  |